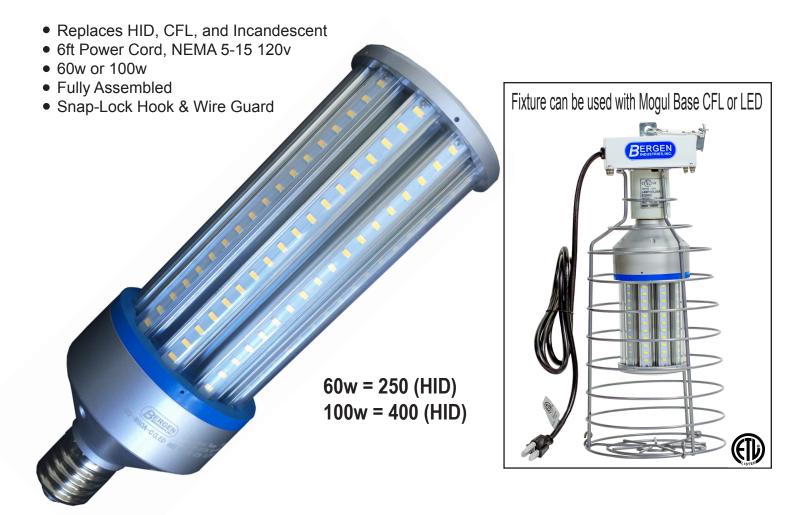

## LED "CORN COB" Work Light

## Low, Medium & High Bay LED Work Light

Bergen's NEW LED work light offers High lumen, omni directional lamps perfect for industrial, commercial & residential job site applications. LED Corn Cob lamps are high lumen and energy efficient replacements for Metal Halide (MH) and High Pressure Sodium (HPS) lamps.

| Cat#         | Description                                             | Replaces | Watts | Base  | Volts   | CCT   | Life/Hours |
|--------------|---------------------------------------------------------|----------|-------|-------|---------|-------|------------|
| BLITE-60LED  | LED Work Light, Hook / Lamp / Cord Plug & Cage Included | 250w HID | 60    | Mogul | 120-277 | 5000K | 40,000     |
| BLITE-100LED | LED Work Light, Hook / Lamp / Cord Plug & Cage Included | 400w HID | 100   | Mogul | 120-277 | 5000K | 40,000     |