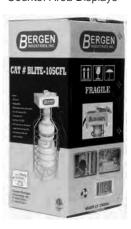

# BLITE-105CFL

#### BLITE-105CFL

- Easy installation units comes fully assembled
- 105w CFL equal to 300w incandescent lamp
- Low to medium bay lighting applications
- Bright Temp Lighting at a Low Cost!