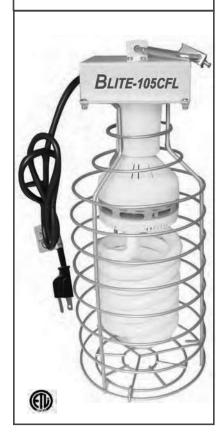

# BLITE-105CFL

#### BLITE-105CFL

- Easy installation units comes fully assembled
- 105w CFL equal to 300w incandescent lamp
- Low to medium bay lighting applications
- Bright Temp Lighting at a Low Cost!