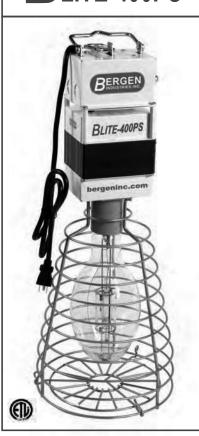

## BLITE-400PS

#### BLITE-400PS

- Labor saving units comes fully assembled
- Multi-Tap ballast: 120v, 208v, 240v, 277v (factory wired 120v)
- 400w, clear MH Pulse Start lamp (included) meets OSHA1926.56 for minimum illumination of work areas (minimum of 5 foot-candles for general construction area lighting)