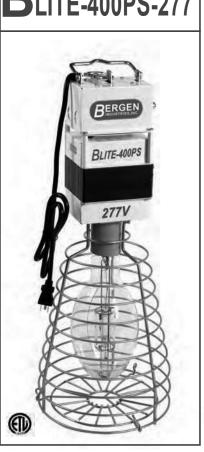

### **B**LITE-400PS-277

#### BLITE-400PS-277

- Labor saving units comes fully assembled
- Multi-Tap ballast: 120v, 208v, 240v, 277v (factory wired 277v)
- 400w, clear MH Pulse Start lamp (included) meets OSHA1926.56 for minimum illumination of work areas (minimum of 5 foot-candles for general construction area lighting)