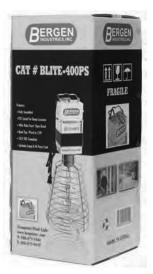

## BLITE-400PS

#### BLITE-400PS

- Labor saving units comes fully assembled
- Multi-Tap ballast: 120v, 208v, 240v, 277v (factory wired 120v)
- 400w, clear MH Pulse Start lamp (included) meets OSHA1926.56 for minimum illumination of work areas (minimum of 5 foot-candles for general construction area lighting)